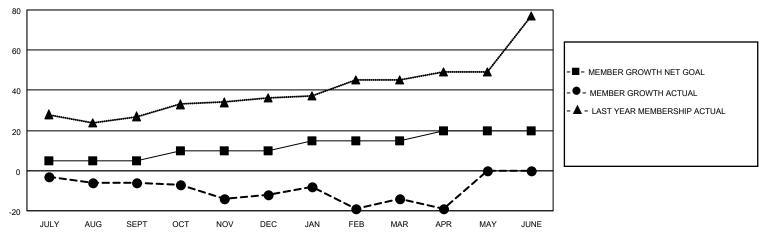

## District 11 C1

| Clubs                 |               |           |               | Members               |                        |                         |                                                    |
|-----------------------|---------------|-----------|---------------|-----------------------|------------------------|-------------------------|----------------------------------------------------|
| RESULTS FOR 2022-2023 |               |           |               | RESULTS FOR 2022-2023 |                        |                         |                                                    |
| QUARTER               | NEW CLUB GOAL | NEW CLUBS | DROPPED CLUBS | QUARTER MEMB          | BER GROWTH NET<br>GOAL | MEMBER GROWTH<br>ACTUAL | DROPPED<br>MEMBERS ACTUAL<br>(including transfers) |
| JULY/AUG/SEPT         | 0             | 0         | 0             | JULY/AUG/SEPT         | 5                      | 9                       | 14                                                 |
| OCT/NOV/DEC           | 1             | 0         | 1             | OCT/NOV/DEC           | 5                      | 6                       | 12                                                 |
| JAN/FEB/MAR           | 0             | 0         | 1             | JAN/FEB/MAR           | 5                      | 16                      | 16                                                 |
| APR/MAY/JUNE          | 1             | 0         | 0             | APR/MAY/JUNE          | 5                      | 1                       | 6                                                  |